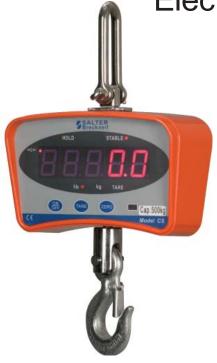

## **Electronic Crane Scales**

- Lifting-duty hardware
   — Makes load connection simple and secure
- Two Popular Capacities— 1000 lb (500 kg) and 2000 lb (1000 kg)
- Sturdy Construction

   Aluminum die-cast case, alloy steel loadcell, hook and shackle
- Visible LED Display

   Adjustable brightness for any environment
- Dual Power
   Operate by on-board battery or while connected to charger
- Remote Control
   Offers increased safety and convenience

Elongated upper shackle- Accommodates thick hooks

**Swivel hook with latch**– Makes load connection easy and secure

**Bright LED display**– Has adjustable brightness for any environment

Dual Units of Measure- Displays kg or lb

**Power**– Rechargeable battery with AC power adapter; Remote control requires two AA alkalines

**Display**- 5 digit, 1.2" (30 mm) LED

**Remote Control**– Distance controls for zero, tare, hold, accumulator and power