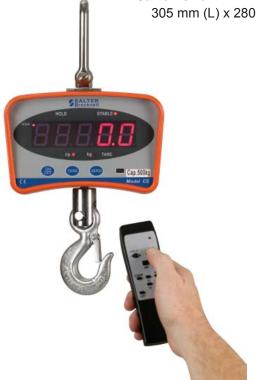

   Adjustable brightness for any environment
- Dual Power
   Operate by on-board battery or while connected to charger
- Remote Control
   Offers increased safety and convenience

#### **Features**

Salter Brecknell crane scales are versatile, economic solutions for overhead material handling and weighing applications.

**Rechargeable battery**– Operates 20 hours between charges

**Remote control**– Puts all scale functions at your finger-tips

**Power**– Rechargeable battery with AC power adapter; Remote control requires two AA alkalines

**Display**- 5 digit, 1.2" (30 mm) LED

**Remote Control**– Distance controls for zero, tare, hold, accumulator and power